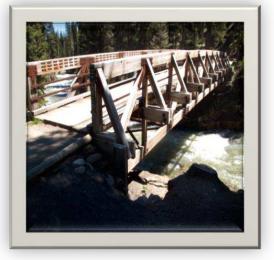

## Buy a Bridge Plaque

Show your support for Big Sky's growing park and trail system by adding a plaque to an Ousel Falls bridge. Future generations will recognize you as an active participant in the creation of the Big Sky experience. The Big Sky Community Organization connects people to recreational opportunities by acquiring, preserving and promoting sustainable places and programs for all. Your generous contribution is tax deductible and will help us continue to provide quality recreational opportunities in Big Sky.

Photo by Reid Morth

| Contributor | Email |       | Phone |
|-------------|-------|-------|-------|
| Address     | City  | State | Zip   |