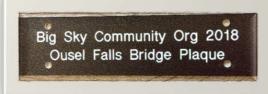

## **Plaque Inscription:**

2 line Max; up to 25 characters including spaces per line as shown on sample

- \$ 250.00 Plaque Cost
- \$\_\_\_\_\_ Additional donation\*
- \$\_\_\_\_\_ Total enclosed

\*Additional Contributions Welcome \*\*Submit one form per plaque requested